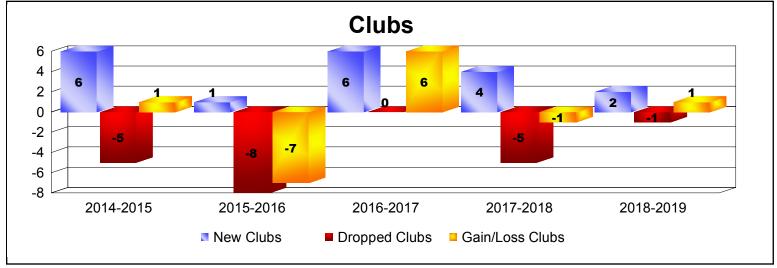

District 324A5 As of June 2019 Cumulative

| Year      | New<br>Clubs | Dropped<br>Clubs | Gain/<br>Loss<br>Clubs | New<br>Members | Charter<br>Members | Reinstate<br>Members | Transfer<br>Members | Total<br>Member<br>Added | Total<br>Members<br>Dropped | Gain/<br>Loss<br>Members |
|-----------|--------------|------------------|------------------------|----------------|--------------------|----------------------|---------------------|--------------------------|-----------------------------|--------------------------|
| 2014-2015 | 6            | -5               | 1                      | 459            | 154                | 4                    | 10                  | 627                      | -330                        | 297                      |
| 2015-2016 | 1            | -8               | -7                     | 260            | 23                 | 4                    | 7                   | 294                      | -514                        | -220                     |
| 2016-2017 | 6            | 0                | 6                      | 416            | 170                | 11                   | 5                   | 602                      | -213                        | 389                      |
| 2017-2018 | 4            | -5               | -1                     | 263            | 76                 | 15                   | 3                   | 357                      | -513                        | -156                     |
| 2018-2019 | 2            | -1               | 1                      | 169            | 48                 | 27                   | 10                  | 254                      | -251                        | 3                        |
| Average   | 4            | -4               | 0                      | 313            | 94                 | 12                   | 7                   | 427                      | -364                        | 63                       |