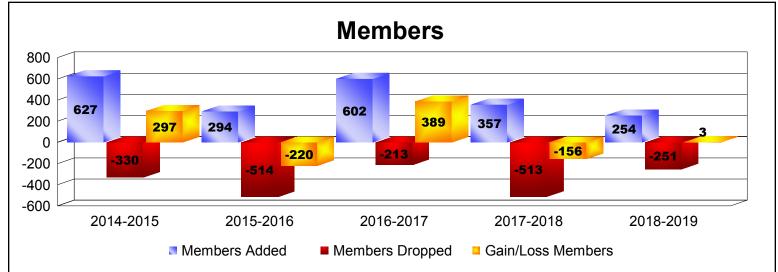

District 324A5 As of June 2019 Cumulative

| Year      | New<br>Clubs | Dropped<br>Clubs | Gain/<br>Loss<br>Clubs | New<br>Members | Charter<br>Members | Reinstate<br>Members | Transfer<br>Members | Total<br>Member<br>Added | Total<br>Members<br>Dropped | Gain/<br>Loss<br>Members |
|-----------|--------------|------------------|------------------------|----------------|--------------------|----------------------|---------------------|--------------------------|-----------------------------|--------------------------|
| 2014-2015 | 6            | -5               | 1                      | 459            | 154                | 4                    | 10                  | 627                      | -330                        | 297                      |
| 2015-2016 | 1            | -8               | -7                     | 260            | 23                 | 4                    | 7                   | 294                      | -514                        | -220                     |
| 2016-2017 | 6            | 0                | 6                      | 416            | 170                | 11                   | 5                   | 602                      | -213                        | 389                      |
| 2017-2018 | 4            | -5               | -1                     | 263            | 76                 | 15                   | 3                   | 357                      | -513                        | -156                     |
| 2018-2019 | 2            | -1               | 1                      | 169            | 48                 | 27                   | 10                  | 254                      | -251                        | 3                        |
| Average   | 4            | -4               | 0                      | 313            | 94                 | 12                   | 7                   | 427                      | -364                        | 63                       |